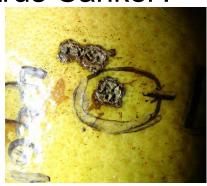

# PH inspections of citrus fruit to the EU

- What if there is a high suspect found for Citrus Canker?
  - Accept the visual lesion symptoms
  - Request Immunostrip test (test strip)
  - Request laboratory diagnosis