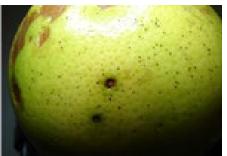

# PH inspections of citrus fruit to the EU

- What if there is a high suspect found for Citrus Canker?
  - Accept the visual lesion symptoms
  - Request Immunostrip test (test strip)
  - Request laboratory diagnosis

- What if there is a high suspect for Citrus Black Spot?
  - Accept the visual lesion symptoms
  - Sample shipped to DPI Pathology for confirmation