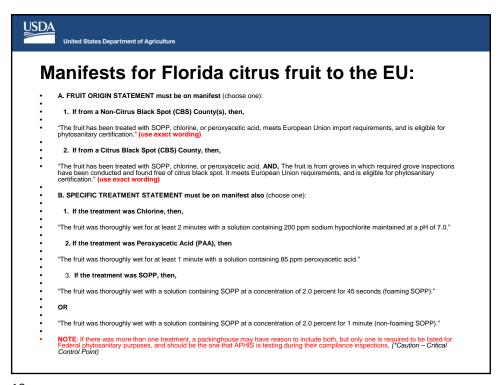

| PART # 3 DRIVE<br>PART # 4 CREW    | NONO    |









# PH inspections of citrus fruit to the EU

- What if there is a high suspect found for Citrus Canker?
  - Digital image to USDA Plant Pathologist
  - Immunostrip test procedure (test strip)



- What if there is a high suspect for Citrus Black Spot?
  - Digital image to USDA Plant Pathologist
  - LAMP test procedure (portable unit)



United States Department of Agriculture



11



LAMP is an established nucleic acid amplification method offering rapid, accurate, and cost-effective diagnosis of infectious diseases.



#### Pathology Team Citrus Health Response Program

United States Department of Agriculture Animal and Plant Health Inspection Services Plant Protection Quarantine







## At the Packing House Q & A:

 Can a block that failed the (CBS) Pre-Harvest (HP) inspection be packed for the EU?

A: No

2. If CBS is detected on a lot in the PH, can the block from which the fruits were harvested continue to be harvested for the EU?

A: No

3. Can a block with fruits that was found with canker during a PH inspection continue to be harvested for the EU?

A: Yes

4. Can an inspected lot found with canker be reconditioned?

A: Yes, one time only

15



United States Department of Agriculture

# At the Packing House Q & A cont.:

- 5. Are all cartons packed in a 'lot' with various destinations (EU, Japan, domestic) within that lot eligible for inspection?
  - A: Only fruits and cartons destined for the EU should be inspected.
- 6. Can pallets be inspected?
  - A: Ye