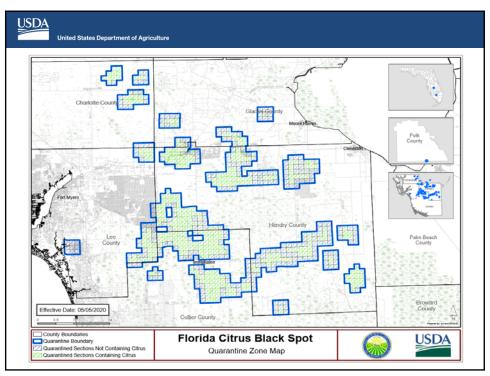

## Florida Citrus Fruit to the EU

- 1. EU recognize CC quarantine to include the entire state
- 2. EU recognized CBS quarantine to include:
  - a) Charlotte
  - b) Collier
  - c) Glades
  - d) Hendry
  - e) Lee
  - f) Polk
- 3. Need proof of BMPs for canker (and CBS if in Q)