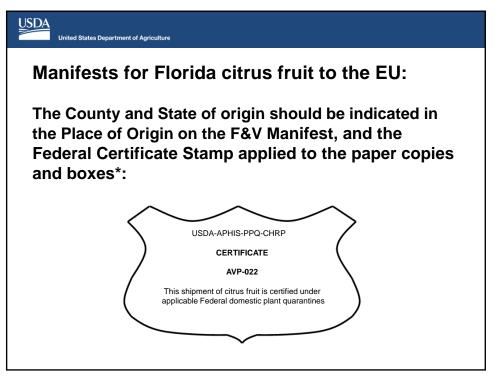

| PART # 3 DRIVE<br>PART # 4 CREW    | NONO    |









# PH inspections of citrus fruit to the EU

- What if there is a high suspect found for Citrus Canker?
  - Digital image to USDA Plant Pathologist
  - Immunostrip test procedure (test strip)



- What if there is a high suspect for Citrus Black Spot?
  - Digital image to USDA Plant Pathologist
  - LAMP test procedure (portable unit)



United States Department of Agriculture



11



LAMP is an established nucleic acid amplification method offering rapid, accurate, and cost-effective diagnosis of infectious diseases.



#### Pathology Team Citrus Health Response Program

United States Department of Agriculture Animal and Plant Health Inspection Services Plant Protection Quarantine







## At the Packing House Q & A:

 Can a block that failed the (CBS) Pre-Harvest (HP) inspection be packed for the EU?

A: No

2. If CBS is detected on a lot in the PH, can the block from which the fruits were harvested continue to be harvested for the EU?

A: No

3. Can a block with fruits that was found with canker during a PH inspection continue to be harvested for the EU?

A: Yes

4. Can an inspected lot found with canker be reconditioned?

A: Yes, one time only

15



United States Department of Agriculture

# At the Packing House Q & A cont.:

- 5. Are all cartons packed in a 'lot' with various destinations (EU, Japan, domestic) within that lot eligible for inspection?
  - A: Only fruits and cartons destined for the EU should be inspected.
- 6. Can pallets be inspected?
  - A: Yes,