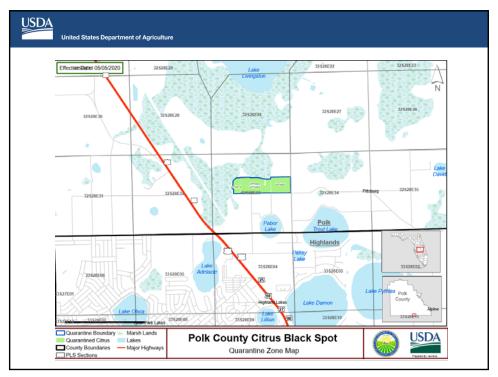

## Florida Citrus Fruit to the EU

- 1. EU recognize CC quarantine to include the entire state
- 2. EU recognized CBS quarantine to include:
  - a) Charlotte
  - b) Collier
  - c) Glades
  - d) Hendry
  - e) Lee
  - f) Polk
- 3. Need proof of BMPs for canker (and CBS if in Q)