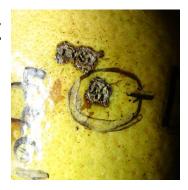

# PH inspections of citrus fruit to the EU

- What if there is a high suspect found for Citrus Canker?
  - Digital image to USDA Plant Pathologist
  - Immunostrip test procedure (test strip)

- What if there is a high suspect for Citrus Black Spot?
  - Digital image to USDA Plant Pathologist
  - Sample shipped to DPI Pathology for confirmation