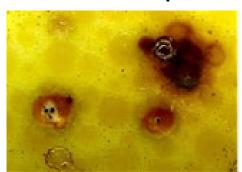

# PH inspections of citrus fruit to the EU

- What if there is a high suspect found for Citrus Canker?
  - Digital image to USDA Plant Pathologist
  - Immunostrip test procedure (test strip)

- What if there is a high suspect for Citrus Black Spot?
  - Digital image to USDA Plant Pathologist
  - Sample shipped to DPI Pathology for confirmation