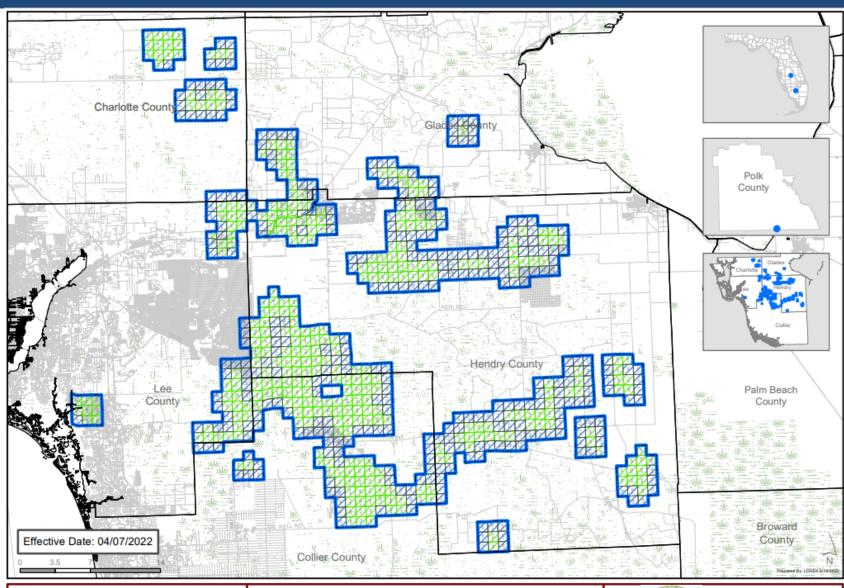

### Florida Citrus Fruit to the EU

- 1. EU recognize CC quarantine to include the entire state
- 2. EU recognized CBS quarantine to include:
  - a) Charlotte
  - b) Collier
  - c) Glades
  - d) Hendry
  - e) Lee
  - f) Polk

Quarantine Boundary

Quarantined Sections Not Containing Citrus
Quarantined Sections Containing Citrus

Quarantine Zone Map

Florida Citrus Black Spot