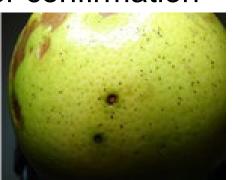

# PH inspections of citrus fruit to the EU

- What if there is a high suspect found for Citrus Canker?
  - Digital image to USDA Plant Pathologist
  - Immunostrip test procedure (test strip)

- What if there is a high suspect for Citrus Black Spot?
  - Digital image to USDA Plant Pathologist
  - Sample shipped to DPI Pathology for confirmation