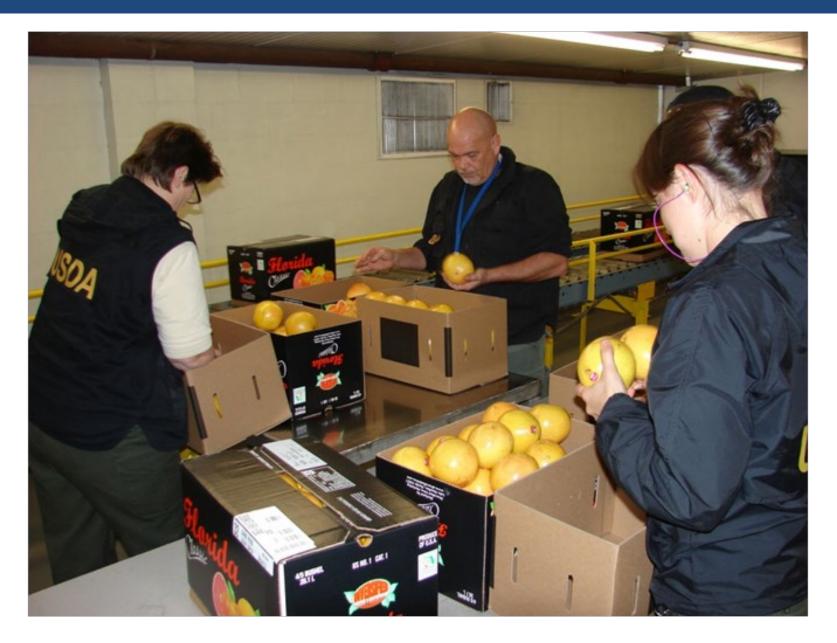

# PH inspections of citrus fruit to the EU

- What if there is a high suspect found for Citrus Canker?
  - Digital image to USDA Plant Pathologist
  - Immunostrip test procedure (test strip)

- What if there is a high suspect for Citrus Black Spot?
  - Digital image to USDA Plant Pathologist
  - Sample shipped to DPI Pathology for confirmation