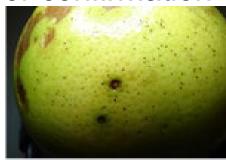

# PH inspections of citrus fruit to the EU

- What if there is a high suspect found for Citrus Canker?
  - Accept the visual lesion symptoms
  - Request Immunostrip test (test strip)
  - Request laboratory diagnosis
- Reconditioned run allowed 1 X

- What if there is a high suspect for Citrus Black Spot?
  - Accept the visual lesion symptoms
  - Sample shipped to DPI Pathology for confirmation