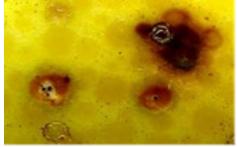

# PH inspections of citrus fruit to the EU

- What if there is a high suspect found for Citrus Canker?
  - Accept the visual lesion symptoms
  - Request Immunostrip test (test strip)
  - Request laboratory diagnosis
- Reconditioned run allowed 1 X

- What if there is a high suspect for Citrus Black Spot?
  - Accept the visual lesion symptoms
  - Sample shipped to DPI Pathology for confirmation