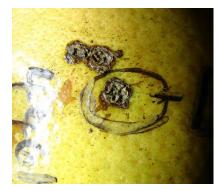

# PH inspections of citrus fruit to the EU

- What if there is a high suspect found for Citrus Canker?
  - Accept the visual lesion symptoms
  - Request Immunostrip test (test strip)
  - Request laboratory diagnosis
- Reconditioned run allowed 1 X

- What if there is a high suspect for Citrus Black Spot?
  - Accept the visual lesion symptoms
  - Sample shipped to DPI Pathology for confirmation